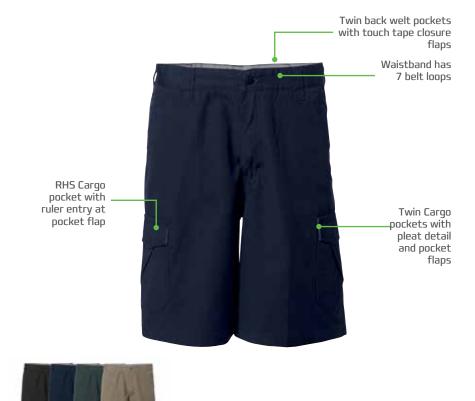

### **FEATURES & BENEFITS**

- Flat front cargo canvas Short
- Internal contrast waistband facing and pocket flap facings
- · YKK nylon zipper
- Angled Front side pockets with RHS coin pocket
- · Two back patch pockets with touch tape pocket flap closure
- Twin Cargo patch pockets with angled peak flaps and dart detail
- Right cargo pocket with integrated bellow pocket and has ruler entry at pocket flap
- · Twin needle stitching on side seams